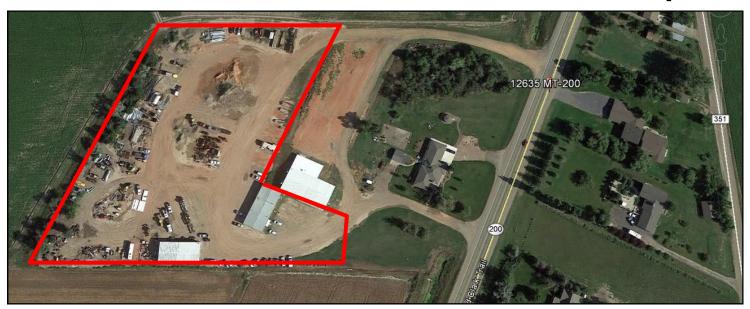

## FOR SALE OR LEASE 5 Acre Commercial Parcel with 2 Shops







## Additional Shop: 40ft X 80ft= 3200 sq ft

- Heated & Insulated
- (1) 20ft wide X 14ft high overhead shop door
- (1) 18ft wide X 12ft high overhead shop door

Main Shop: 40ft X 90ft=3600 sq ft

- Heated & Insulated
- 40ft X 30ft Office area with 3 large offices
- Mezzanine storage above office area
- 40ft X 60ft Shop area
- Extra office & 2 bathrooms in shop
- (1) 16ft wide X 12ft high overhead shop door
- (1) 20ft wide X 12ft high overhead shop door



For More Information Please Contact Leif Anderson Beagle Properties Broker/Owner 406-482-4480

Leif@BeagleProperties.com