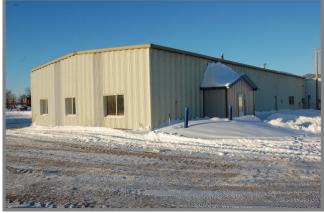

## Additional Shop: 40ft X 80ft= 3200 sq ft

- Heated & Insulated
- (1) 20ft wide X 14ft high overhead shop door
- (1) 18ft wide X 12ft high overhead shop door

Main Shop: 40ft X 90ft=3600 sq ft

- Heated & Insulated
- 40ft X 30ft Office area with 3 large offices
- Mezzanine storage above office area
- 40ft X 60ft Shop area
- Extra office & 2 bathrooms in shop
- (1) 16ft wide X 12ft high overhead shop door
- (1) 20ft wide X 12ft high overhead shop door