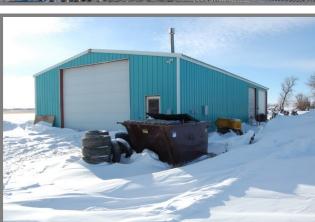

## Additional Shop: 40ft X 80ft= 3200 sq ft

- Heated & Insulated
- (1) 20ft wide X 14ft high overhead shop door
- (1) 18ft wide X 12ft high overhead shop door

Main Shop: 40ft X 90ft=3600 sq ft

- Heated & Insulated
- 40ft X 30ft Office area with 3 large offices
- Mezzanine storage above office area
- 40ft X 60ft Shop area
- Extra office & 2 bathrooms in shop
- (1) 16ft wide X 12ft high overhead shop door
- (1) 20ft wide X 12ft high overhead shop door