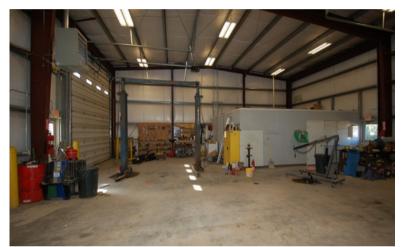

## **Main Building**

#### **Building Description**

- 50' x 50' = 2500 sq ft
- Built in 2013
- (3) Walk in Doors
- (3) 16' x 16' Overhead Doors w Operators
- 18' Sidewalls
- Insulated with Gas Forced Air in Shop
- Electric Heat in Offices
- 24' X 20' Office Area w Reception, (3) Offices, Bathroom
- Metal Siding and Roof