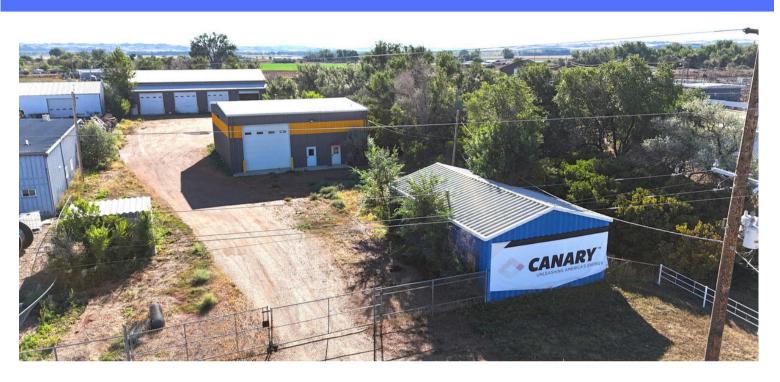

# Shop Property Three Buildings on an Acre Sidney, Montana

#### **Property Description**

- Lot Size: +/- .95 acres
- Main Shop: Shop & Office Space
- Large Pole Barn Shop
- Additional Cold Storage Shop
- Partially Fenced
- Additional On-Site Storage

#### **Highlights**

- Exceptional Location
- Well and Septic
- Immediate Availability
- MDU Gas & Electric
- Property Tours Available