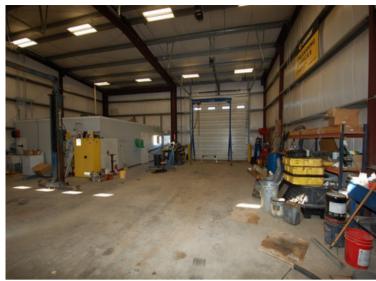

## **Main Building**

#### **Building Description**

- 50' x 50' = 2500 sq ft
- Built in 2013
- (3) Walk in Doors
- (3) 16' x 16' Overhead Doors w Operators
- 18' Sidewalls
- Insulated with Gas Forced Air in Shop
- Electric Heat in Offices
- 24' X 20' Office Area w Reception, (3) Offices, Bathroom
- Metal Siding and Roof