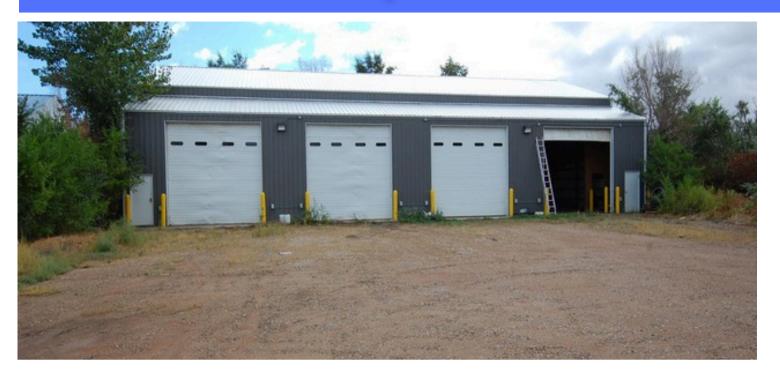

## **Main Building**

#### **Building Description**

- 50' x 50' = 2500 sq ft
- Built in 2013
- (3) Walk in Doors
- (3) 16' x 16' Overhead Doors w Operators
- 18' Sidewalls
- Insulated with Gas Forced Air in Shop
- Electric Heat in Offices
- 24' X 20' Office Area w Reception, (3) Offices, Bathroom
- Metal Siding and Roof