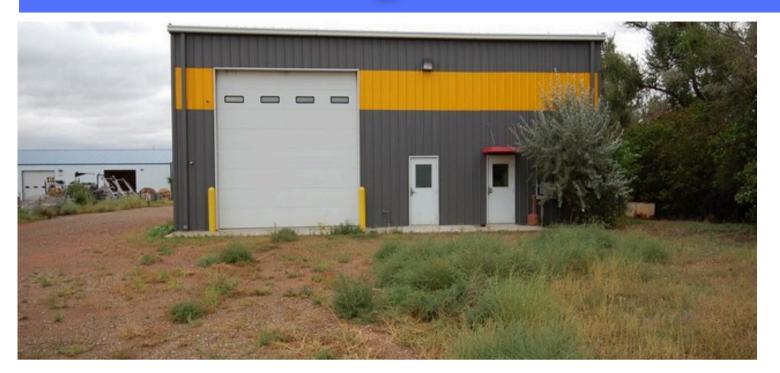

## **Main Building**

#### **Building Description**

- 50' x 50' = 2500 sq ft
- Built in 2013
- (3) Walk in Doors
- (3) 16' x 16' Overhead Doors w Operators
- 18' Sidewalls
- Insulated with Gas Forced Air in Shop
- Electric Heat in Offices
- 24' X 20' Office Area w Reception, (3) Offices, Bathroom
- Metal Siding and Roof