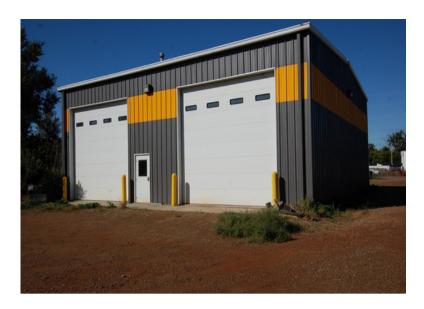

## **Pole Barn Shop**

#### **Building Description**

- 90' x 52' = 4680 sq ft
- Built in 2013
- (4) 14' x 14' Overhead Doors
- Non Insulated with Dirt Floor
- Electricity in Building
- Metal Siding and Roof