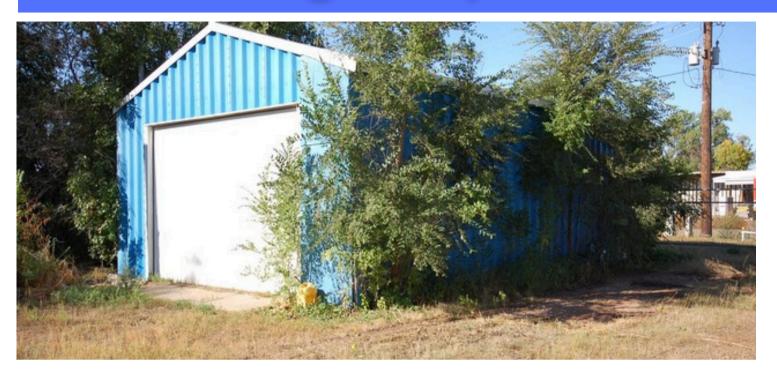

## **Cold Storage Shop**

#### **Building Description**

- 24' x 40' = 960 sq ft
- Built in 1974
- (1) 16' x 10' Overhead Door
- (1) Walk in Door
- Non Insulated with Partial Concrete Floor (24' x 24')
- Electricity in Building
- Metal Siding and Roof