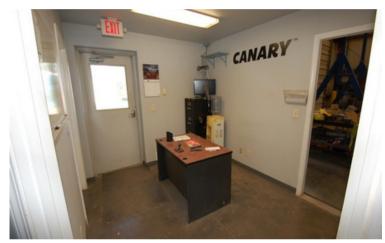

#### **Building Description**

- 50' x 50' = 2500 sq ft
- Built in 2013
- (3) Walk in Doors
- (3) 16' x 16' Overhead Doors w Operators
- 18' Sidewalls
- Insulated with Gas Forced Air in Shop
- Electric Heat in Offices
- 24' X 20' Office Area w Reception, (3) Offices, Bathroom
- Metal Siding and Roof