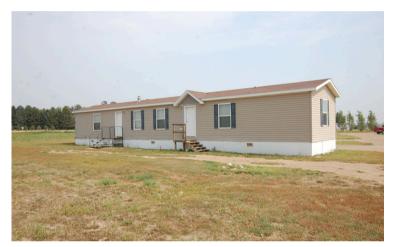

## **Property Description**

- Lot Size: +/- 5.728 acres
- 10 Spaces
- Just South of Fairview, MT
- **Fully Operational**
- Includes (8) 2013 Manufactured Property Tours Available Homes - All Rented

### **Manufactured Homes**

(8) 2013 Champion Model Regency 16 x 80 Manufactured Homes 3 Bedroom 2 Bath