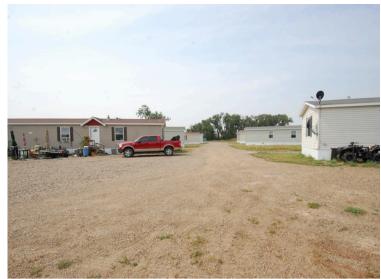

## **Property Description**

- Lot Size: +/- 5.728 acres
- 10 Spaces
- Just South of Fairview, MT
- **Fully Operational**
- Includes (8) 2013 Manufactured Property Tours Available Homes - All Rented

### **Manufactured Homes**

(8) 2013 Champion Model Regency 16 x 80 Manufactured Homes 3 Bedroom 2 Bath