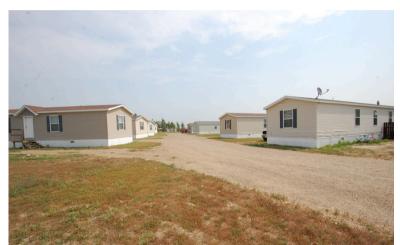

## **Property Description**

- Lot Size: +/- 5.728 acres
- 10 Spaces
- Just South of Fairview, MT
- **Fully Operational**
- Includes (8) 2013 Manufactured Property Tours Available Homes - All Rented

### **Manufactured Homes**

(8) 2013 Champion Model Regency 16 x 80 Manufactured Homes 3 Bedroom 2 Bath