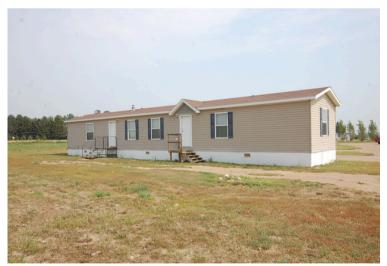

## **Property Description**

- Lot Size: +/- 5.728 acres
- 10 Spaces
- Just South of Fairview, MT
- **Fully Operational**
- Includes (8) 2013 Manufactured Property Tours Available Homes - All Rented

### **Manufactured Homes**

(8) 2013 Champion Model Regency 16 x 80 Manufactured Homes 3 Bedroom 2 Bath