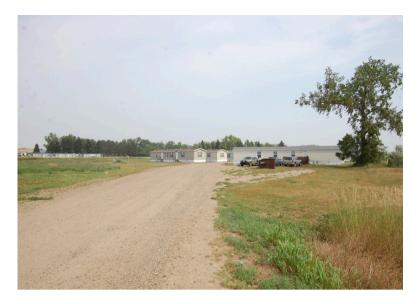

## **Property Description**

- Lot Size: +/- 5.728 acres
- 10 Spaces
- Just South of Fairview, MT
- **Fully Operational**
- Includes (8) 2013 Manufactured Property Tours Available Homes - All Rented

### **Manufactured Homes**

(8) 2013 Champion Model Regency 16 x 80 Manufactured Homes 3 Bedroom 2 Bath