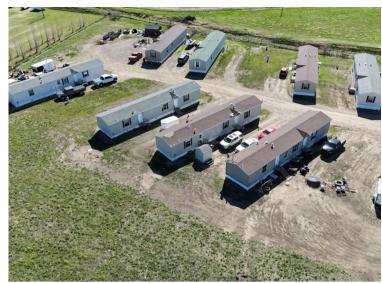

## **Property Description**

- Lot Size: +/- 5.728 acres
- 10 Spaces
- Just South of Fairview, MT
- **Fully Operational**
- Includes (8) 2013 Manufactured Property Tours Available Homes - All Rented

### **Land Parcel**

+/- 5.728 acres \* +/- 5.495 useable acres
Permitted and Fully Operational Well & Septic System
Access from County Road 133
10 Permitted Spaces

### **Manufactured Homes**

(8) 2013 Champion Model Regency 16 x 80 Manufactured Homes 3 Bedroom 2 Bath