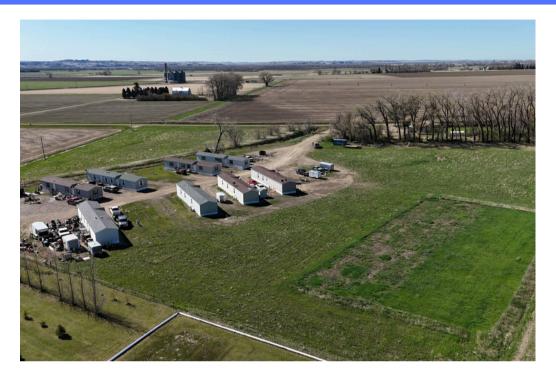

## **Property Description**

- Lot Size: +/- 5.728 acres
- 10 Spaces
- Just South of Fairview, MT
- **Fully Operational**
- Includes (8) 2013 Manufactured Property Tours Available Homes - All Rented

### **Land Parcel**

+/- 5.728 acres \* +/- 5.495 useable acres
Permitted and Fully Operational Well & Septic System
Access from County Road 133
10 Permitted Spaces

### **Manufactured Homes**

(8) 2013 Champion Model Regency 16 x 80 Manufactured Homes 3 Bedroom 2 Bath