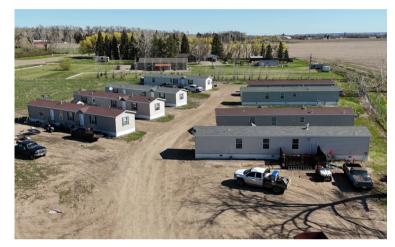

## **Property Description**

- Lot Size: +/- 5.728 acres
- 10 Spaces
- Just South of Fairview, MT
- **Fully Operational**
- Includes (8) 2013 Manufactured Property Tours Available Homes - All Rented

### **Land Parcel**

+/- 5.728 acres \* +/- 5.495 useable acres
Permitted and Fully Operational Well & Septic System
Access from County Road 133
10 Permitted Spaces

### **Manufactured Homes**

(8) 2013 Champion Model Regency 16 x 80 Manufactured Homes 3 Bedroom 2 Bath